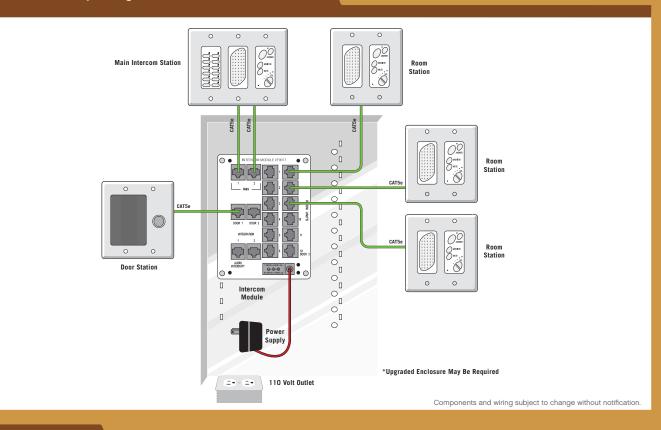

## CHOICE Intercom package

## **BILL OF MATERIAL**

| BILL OF MATERIAL           |                                                                                                                          |  |                            |   |                                                                                                                                                                                                                                                                                                       |  |  |
|----------------------------|--------------------------------------------------------------------------------------------------------------------------|--|----------------------------|---|-------------------------------------------------------------------------------------------------------------------------------------------------------------------------------------------------------------------------------------------------------------------------------------------------------|--|--|
| Quantity                   | Description                                                                                                              |  |                            | ď | FEATURES                                                                                                                                                                                                                                                                                              |  |  |
| 1<br>3<br>1<br>1<br>1<br>1 | Main Intercom Station Room Station Front Door Station Chime Module Power Supply Bay Adapter Plate Home Owner Orientation |  | x<br>x<br>x<br>x<br>x<br>x |   | <ul> <li>Modern design with decorator wall plate. Perfect for any décor!</li> <li>LED status lights show all room activity - mute, monitor or in use</li> <li>Talk from any unit to all others in the home</li> <li>Separate microphone and high quality speaker deliver crisp clear sound</li> </ul> |  |  |
|                            |                                                                                                                          |  |                            |   | SOLUTION OPTIONS  - Add multiple room stations                                                                                                                                                                                                                                                        |  |  |