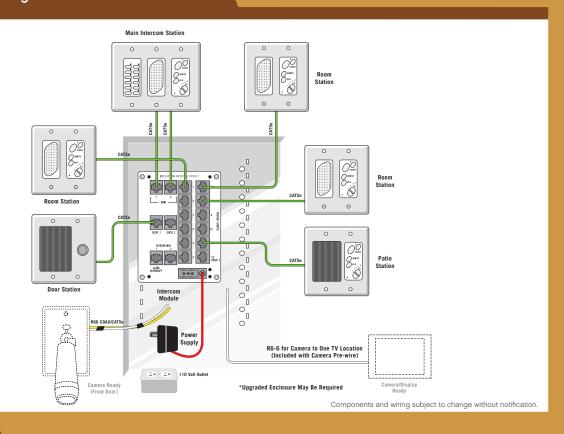

## **BILL OF MATERIAL**

| Quantity                             | Description                                                                                                                                                                           |             |                            | FEATURES                                                                                                                                                                                                                                                                                                                                                                             |
|--------------------------------------|---------------------------------------------------------------------------------------------------------------------------------------------------------------------------------------|-------------|----------------------------|--------------------------------------------------------------------------------------------------------------------------------------------------------------------------------------------------------------------------------------------------------------------------------------------------------------------------------------------------------------------------------------|
| 1<br>3<br>1<br>1<br>1<br>1<br>1<br>1 | Main Intercom Station Room Station Front Door Station Chime Module Power Supply Patio Station Bay Adapter Plate Camera Ready Pre-Wire RG-6 Coax to One TV Location for Viewing Camera | X<br>X<br>X | x<br>x<br>x<br>x<br>x<br>x | <ul> <li>Modern design with decorator wall plate. Perfect for any décor!</li> <li>LED status lights show all room activity- mute, monitor or in use</li> <li>Talk from any unit to all others in the home</li> <li>Separate microphone and high quality speaker deliver crisp clear sound</li> <li>Optional Camera at front door allows you to view from 1 TV in the home</li> </ul> |
| 1                                    | Home Owner Orientation                                                                                                                                                                |             | X                          | SOLUTION OPTIONS     Add multiple room stations     Add multiple cameras throughout your home for added security                                                                                                                                                                                                                                                                     |