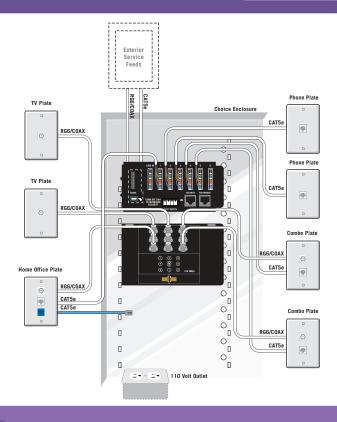

## **BILL OF MATERIAL**

| Quantity                  | Description                                                                                                                                                          |                  |                                       | I MAI | FEATURES                                                                                                                                                                                                                                                                                                                                                                                                                                                                            |
|---------------------------|----------------------------------------------------------------------------------------------------------------------------------------------------------------------|------------------|---------------------------------------|-------|-------------------------------------------------------------------------------------------------------------------------------------------------------------------------------------------------------------------------------------------------------------------------------------------------------------------------------------------------------------------------------------------------------------------------------------------------------------------------------------|
| Quantity  1 1 1 2 2 2 1 1 | Choice Enclosure Telecom Module Video Module Phone Plate (4 line capable) TV Plate Combo Plate (phone, TV) Home Office Plate (phone, LAN, TV) Home Owner Orientation | X<br>X<br>X<br>X | × × × × × × × × × × × × × × × × × × × |       | Future ready infrastructure     Handles sophisticated phone systems and flexible network connectivity     Supports cable modem and dsl connections for high speed internet     Supports multiple phone line use  SOLUTION OPTIONS      Connect multiple rooms with satellite, antenna or cable broadcasting     Import closed circuit signal from front door and other camera locations     Integrate whole house audio and intercom through your structured cabling infrastructure |
|                           |                                                                                                                                                                      |                  |                                       |       | Custom designed video/data/phone plates for every location in your home                                                                                                                                                                                                                                                                                                                                                                                                             |