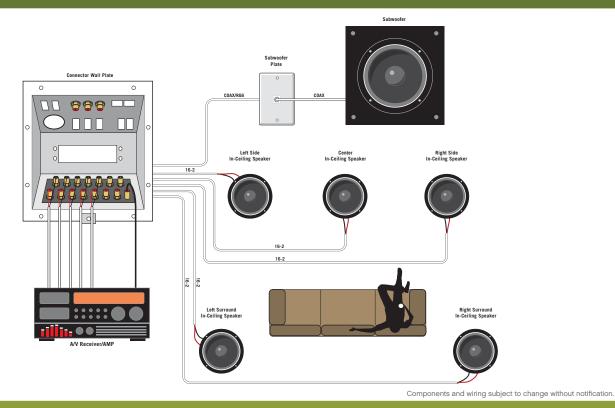

## CHOICE 5.1 THEATER (In-Ceiling) Package\*

| BILL OF MATERIAL      |                                                                                                                                                      |  |        |       |                                                                                                                                                                                                                                                                                                                                                                                                                                                                                         |
|-----------------------|------------------------------------------------------------------------------------------------------------------------------------------------------|--|--------|-------|-----------------------------------------------------------------------------------------------------------------------------------------------------------------------------------------------------------------------------------------------------------------------------------------------------------------------------------------------------------------------------------------------------------------------------------------------------------------------------------------|
| Quantity              | Description                                                                                                                                          |  |        | FINAL | FEATURES                                                                                                                                                                                                                                                                                                                                                                                                                                                                                |
| 1<br>1<br>5<br>1<br>1 | Pre-Wire (5) Speakers (1) Subwoofer Powered Subwoofer In-Ceiling Speakers Connector Wall Plate at Media Niche 5.1 Receiver Installation and Training |  | X<br>X | < < < | Surround yourself with music the way it was meant to be heard! With a home theater solution. Create an exciting movie experience in your home the neighbors will envy! Hearing full spectrum sound from the front and rear, puts you right in the center of the action and adds drama and excitement to your entertainment event!  Audio cables placed discretely behind finished drywall  Sleek attractive recessed speakers  Connection wall plate for ease of component installation |
|                       |                                                                                                                                                      |  |        |       | SOLUTION OPTIONS     Upgrade to in-ceiling pivoting directional speakers for precise audio placement     Add high quality distributed music throughout the home and patio     Add a video package                                                                                                                                                                                                                                                                                       |