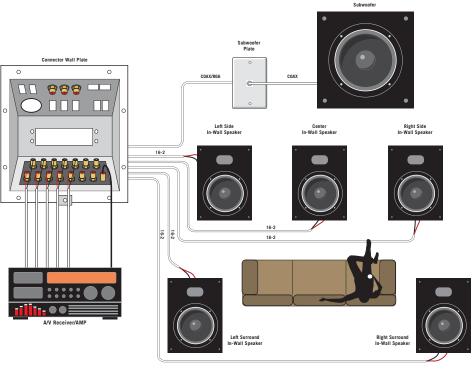

## 5.1 SURROUND (In-Wall) Package\*

Components and wiring subject to change without notification.

## BILL OF MATERIAL

| BILL OF MATERIAL      |                                                                                                                                                       |   |        |             |                                                                                                                                                                                                                                                                                                                                                                                                                                                                                                                                                                                                                                                                                                                                                                                                                                                                                                                                                                                                                                                                                                                                                                                                                                                                                                                                                                                                                                                                                                                                                                                                                                                                                                                                                                                                                                                                                                                                                                                                                                                                                                                                |                                                                                                                                                                                                                                                                                                                                                                                                                                                                                         |
|-----------------------|-------------------------------------------------------------------------------------------------------------------------------------------------------|---|--------|-------------|--------------------------------------------------------------------------------------------------------------------------------------------------------------------------------------------------------------------------------------------------------------------------------------------------------------------------------------------------------------------------------------------------------------------------------------------------------------------------------------------------------------------------------------------------------------------------------------------------------------------------------------------------------------------------------------------------------------------------------------------------------------------------------------------------------------------------------------------------------------------------------------------------------------------------------------------------------------------------------------------------------------------------------------------------------------------------------------------------------------------------------------------------------------------------------------------------------------------------------------------------------------------------------------------------------------------------------------------------------------------------------------------------------------------------------------------------------------------------------------------------------------------------------------------------------------------------------------------------------------------------------------------------------------------------------------------------------------------------------------------------------------------------------------------------------------------------------------------------------------------------------------------------------------------------------------------------------------------------------------------------------------------------------------------------------------------------------------------------------------------------------|-----------------------------------------------------------------------------------------------------------------------------------------------------------------------------------------------------------------------------------------------------------------------------------------------------------------------------------------------------------------------------------------------------------------------------------------------------------------------------------------|
| Quantity              | Description                                                                                                                                           |   |        |             | The state of the s | FEATURES                                                                                                                                                                                                                                                                                                                                                                                                                                                                                |
| 1<br>1<br>5<br>1<br>1 | Pre-Wire (5) Speakers and (1) Subwoofer Powered Subwoofer In-Wall Speakers Connector Wall Plate at Media Niche 5.1 Receiver Installation and Training | X | X<br>X | X<br>X<br>X |                                                                                                                                                                                                                                                                                                                                                                                                                                                                                                                                                                                                                                                                                                                                                                                                                                                                                                                                                                                                                                                                                                                                                                                                                                                                                                                                                                                                                                                                                                                                                                                                                                                                                                                                                                                                                                                                                                                                                                                                                                                                                                                                | Surround yourself with music the way it was meant to be heard! With a home theater solution. Create an exciting movie experience in your home the neighbors will envy! Hearing full spectrum sound from the front and rear, puts you right in the center of the action and adds drama and excitement to your entertainment event!  Audio cables placed discretely behind finished drywall  Sleek attractive recessed speakers  Connection wall plate for ease of component installation |
|                       |                                                                                                                                                       |   |        |             |                                                                                                                                                                                                                                                                                                                                                                                                                                                                                                                                                                                                                                                                                                                                                                                                                                                                                                                                                                                                                                                                                                                                                                                                                                                                                                                                                                                                                                                                                                                                                                                                                                                                                                                                                                                                                                                                                                                                                                                                                                                                                                                                | SOLUTION OPTIONS  - Upgrade to in-ceiling pivoting directional speakers for precise audio placement  - Add high quality distributed music throughout the home and patio  - Add a video package                                                                                                                                                                                                                                                                                          |