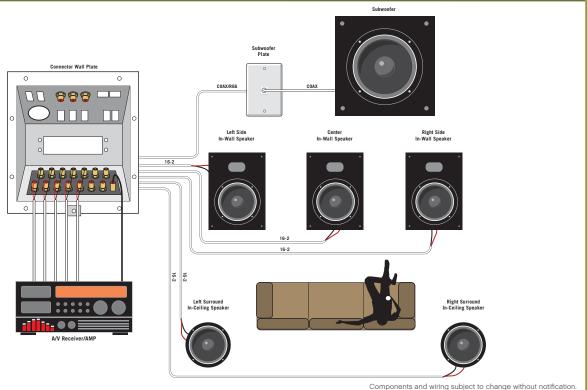

## Components and wiring subject to change without notification.

## BILL OF MATERIAL

| Quantity                   | Description                                                                                                                                                          |   |             | I MAN       | FEATURES                                                                                                                                                                                                                                                                                                                                                                                                                                                                             |
|----------------------------|----------------------------------------------------------------------------------------------------------------------------------------------------------------------|---|-------------|-------------|--------------------------------------------------------------------------------------------------------------------------------------------------------------------------------------------------------------------------------------------------------------------------------------------------------------------------------------------------------------------------------------------------------------------------------------------------------------------------------------|
| 1<br>1<br>2<br>3<br>1<br>1 | Pre-Wire (5) Speakers (1) Subwoofer Powered Subwoofer In-Ceiling Speaker In-Wall Speakers Connector Wall Plate at Media Niche 5.1 Receiver Installation and Training | X | X<br>X<br>X | x<br>x<br>x | Surround yourself with music the way it was meant to be heard! With a home theater solution. Create an exciting movie experience in your home the neighbors will envy! Hearing full spectrum sound from the front and rear, puts you right in the center of the action and adds drama and excitement to your entertainment event!  Audio cables run discretely behind finished drywall  Sleek attractive recessed speakers  Connection wall plate for ease of component installation |
|                            |                                                                                                                                                                      |   |             |             | SOLUTION OPTIONS  Upgrade to in-ceiling pivoting directional speakers for precise audio placement Add high quality distributed music throughout the home and patio Add a video package                                                                                                                                                                                                                                                                                               |