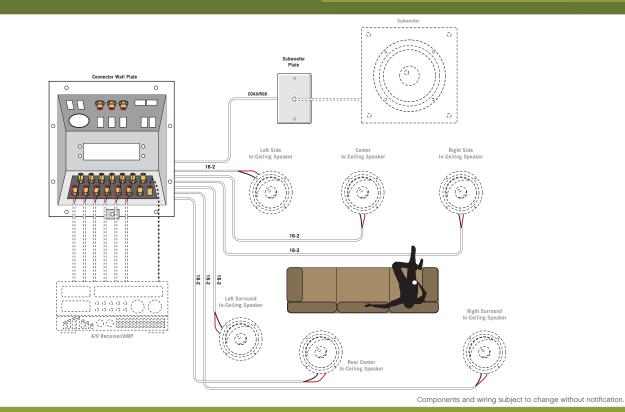

## 6.1 THEATER READY Pre-wire only

## **BILL OF MATERIAL**

FEATURES Quantity Description · Audio cables run discretely behind finished drywall Pre-Wire (6) Speakers (1) Subwoofer 1 Х · Ready for recessed or surface mounted speaker systems Subwoofer Wall Plate 1 Х Connection wall plate for ease of component installation Connector Wall Plate at Media Niche Х 1 Х Home Owner Orientation Х 1 SOLUTION OPTIONS • Upgrade to 7.1 surround wiring · Add high quality distributed music throughout the home and patio • Add a video package