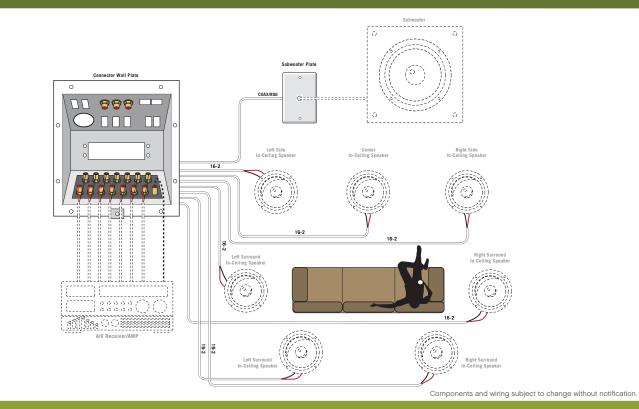

## 7.1 THEATER READY Pre-wire only

## BILL OF MATERIAL

| Quantity    | Description                                                                                                                  | FOUGH    | Ind    | FEATURES                                                                                                                                                                                                 |
|-------------|------------------------------------------------------------------------------------------------------------------------------|----------|--------|----------------------------------------------------------------------------------------------------------------------------------------------------------------------------------------------------------|
| 1<br>1<br>1 | Pre-Wire (7) Speakers (1) Subwoofer<br>Subwoofer Wall Plate<br>Connector Wall Plate at Media Niche<br>Home Owner Orientation | x<br>x x | x<br>x | <ul> <li>Audio cables run discretely behind finished drywall</li> <li>Ready for recessed or surface mounted speaker systems</li> <li>Connection wall plate for ease of component installation</li> </ul> |
|             |                                                                                                                              |          |        | SOLUTION OPTIONS                                                                                                                                                                                         |
|             |                                                                                                                              |          |        | <ul> <li>Upgrade to 7.1 surround install</li> <li>Add high quality distributed music throughout the home<br/>and patio</li> <li>Add a video package</li> </ul>                                           |