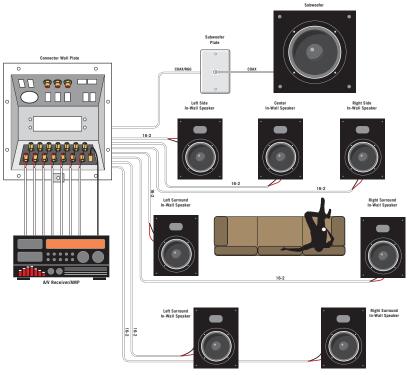

## PREMIER 7.1 THEATER (In-Wall) Package\*\*

Components and wiring subject to change without notification.

## BILL OF MATERIAL

| Quantity              | Description                                                                                                                                       | TO THE THE PROPERTY OF THE PRO | FEATURES                                                                                                                                                                                                                                                                                                                                                                                                                                                                             |
|-----------------------|---------------------------------------------------------------------------------------------------------------------------------------------------|--------------------------------------------------------------------------------------------------------------------------------------------------------------------------------------------------------------------------------------------------------------------------------------------------------------------------------------------------------------------------------------------------------------------------------------------------------------------------------------------------------------------------------------------------------------------------------------------------------------------------------------------------------------------------------------------------------------------------------------------------------------------------------------------------------------------------------------------------------------------------------------------------------------------------------------------------------------------------------------------------------------------------------------------------------------------------------------------------------------------------------------------------------------------------------------------------------------------------------------------------------------------------------------------------------------------------------------------------------------------------------------------------------------------------------------------------------------------------------------------------------------------------------------------------------------------------------------------------------------------------------------------------------------------------------------------------------------------------------------------------------------------------------------------------------------------------------------------------------------------------------------------------------------------------------------------------------------------------------------------------------------------------------------------------------------------------------------------------------------------------------|--------------------------------------------------------------------------------------------------------------------------------------------------------------------------------------------------------------------------------------------------------------------------------------------------------------------------------------------------------------------------------------------------------------------------------------------------------------------------------------|
| 1<br>7<br>1<br>1<br>1 | Pre-Wire (7) Speakers (1) Subwoofer In-Wall Speakers Powered Subwoofer Connector Wall Plate at Media Niche 7.1 Receiver Installation and Training | x<br>x<br>x<br>x x                                                                                                                                                                                                                                                                                                                                                                                                                                                                                                                                                                                                                                                                                                                                                                                                                                                                                                                                                                                                                                                                                                                                                                                                                                                                                                                                                                                                                                                                                                                                                                                                                                                                                                                                                                                                                                                                                                                                                                                                                                                                                                             | Surround yourself with music the way it was meant to be heard! With a home theater solution. Create an exciting movie experience in your home the neighbors will envy! Hearing full spectrum sound from the front and rear, puts you right in the center of the action and adds drama and excitement to your entertainment event!  Audio cables run discretely behind finished drywall  Sleek attractive recessed speakers  Connection wall plate for ease of component installation |
|                       |                                                                                                                                                   |                                                                                                                                                                                                                                                                                                                                                                                                                                                                                                                                                                                                                                                                                                                                                                                                                                                                                                                                                                                                                                                                                                                                                                                                                                                                                                                                                                                                                                                                                                                                                                                                                                                                                                                                                                                                                                                                                                                                                                                                                                                                                                                                | SOLUTION OPTIONS     Upgrade to in-ceiling pivoting directional speakers for precise audio placement     Add high quality distributed music throughout the home and patio     Add a video package                                                                                                                                                                                                                                                                                    |