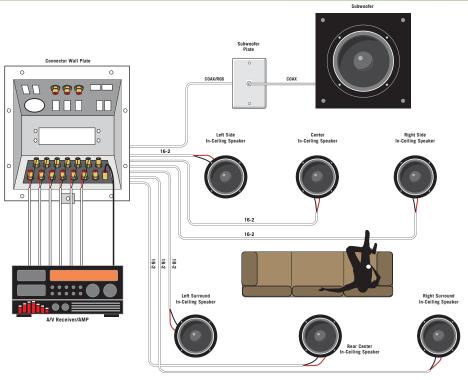

## SELECT 6.1 THEATER (In-Ceiling) Package\*\*

Components and wiring subject to change without notification.

## BILL OF MATERIAL

| Quantity              | Description                                                                                                                                          |  | I MAN  | FEATURES                                                                                                                                                                                                                                                                                                                                                                                                                                                                             |
|-----------------------|------------------------------------------------------------------------------------------------------------------------------------------------------|--|--------|--------------------------------------------------------------------------------------------------------------------------------------------------------------------------------------------------------------------------------------------------------------------------------------------------------------------------------------------------------------------------------------------------------------------------------------------------------------------------------------|
| 1<br>6<br>1<br>1<br>1 | Pre-Wire (6) Speakers (1) Subwoofer In-Ceiling Speakers Connector Wall Plate at Media Niche 6.1 Receiver Powered Subwoofer Installation and Training |  | ×<br>× | Surround yourself with music the way it was meant to be heard! With a home theater solution. Create an exciting movie experience in your home the neighbors will envy! Hearing full spectrum sound from the front and rear, puts you right in the center of the action and adds drama and excitement to your entertainment event!  Audio cables run discretely behind finished drywall  Sleek attractive recessed speakers  Connection wall plate for ease of component installation |
|                       |                                                                                                                                                      |  |        | SOLUTION OPTIONS     Upgrade to in-ceiling pivoting directional speakers for precise audio placement     Add high quality distributed music throughout the home and patio     Add a video package                                                                                                                                                                                                                                                                                    |