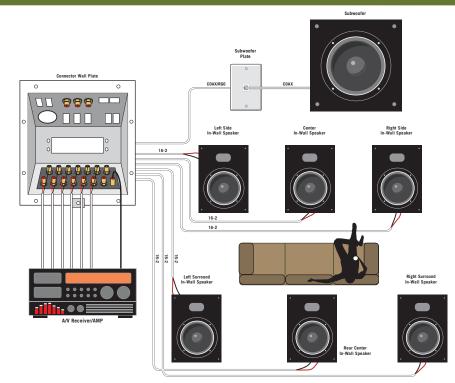

## SELECT 6.1 THEATER (In-Wall) Package\*\*

Components and wiring subject to change without notification.

## BILL OF MATERIAL

| Quantity              | Description                                                                                                                                                      | Jole A | , mar  | - Inc.      | , | FEATURES                                                                                                                                                                                                                                                                                                                                                                                                                                                                                                                                             |
|-----------------------|------------------------------------------------------------------------------------------------------------------------------------------------------------------|--------|--------|-------------|---|------------------------------------------------------------------------------------------------------------------------------------------------------------------------------------------------------------------------------------------------------------------------------------------------------------------------------------------------------------------------------------------------------------------------------------------------------------------------------------------------------------------------------------------------------|
| 1<br>6<br>1<br>1<br>1 | Pre-Wire (6) Speakers (1) Subwoofer<br>In-Wall Speakers<br>Connector Wall Plate at Media Niche<br>6.1 Receiver<br>Powered Subwoofer<br>Installation and Training | x<br>x | X<br>X | X<br>X<br>X |   | <ul> <li>Surround yourself with music the way it was meant to be<br/>heard! With a home theater solution. Create an exciting movie<br/>experience in your home the neighbors will envy! Hearing full<br/>spectrum sound from the front and rear, puts you right in the<br/>center of the action and adds drama and excitement to your<br/>entertainment event!</li> <li>Audio cables run discretely behind finished drywall</li> <li>Sleek attractive recessed speakers</li> <li>Connection wall plate for ease of component installation</li> </ul> |
|                       |                                                                                                                                                                  |        |        |             |   | SOLUTION OPTIONS                                                                                                                                                                                                                                                                                                                                                                                                                                                                                                                                     |
|                       |                                                                                                                                                                  |        |        |             |   | <ul> <li>Upgrade to in-ceiling pivoting directional speakers for precise<br/>audio placement</li> <li>Add high quality distributed music throughout the home<br/>and patio</li> </ul>                                                                                                                                                                                                                                                                                                                                                                |
|                       |                                                                                                                                                                  |        |        |             |   | Add a video package     ©Copyright 2007 Foresight Systems - All Rights Reserved                                                                                                                                                                                                                                                                                                                                                                                                                                                                      |