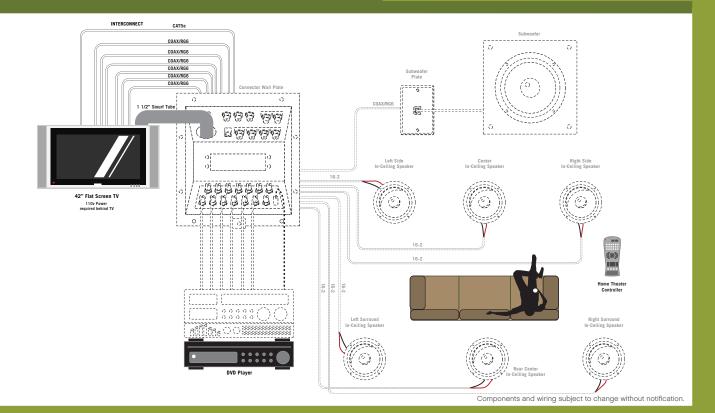

## TOTAL THEATER EXPERIENCE 42\*\*

## BILL OF MATERIAL

| Quantity                             | Description                                                                                                                                                                             | Fold Fold | in The                                                                                                                                                                                                                                                                                                                                                              | FEATURES                                                                                                                                                                                                                      |  |
|--------------------------------------|-----------------------------------------------------------------------------------------------------------------------------------------------------------------------------------------|-----------|---------------------------------------------------------------------------------------------------------------------------------------------------------------------------------------------------------------------------------------------------------------------------------------------------------------------------------------------------------------------|-------------------------------------------------------------------------------------------------------------------------------------------------------------------------------------------------------------------------------|--|
| 1<br>1<br>1<br>1<br>1<br>1<br>1<br>1 | Flat Screen Pre-Wire<br>42" Flat HDTV<br>Flat TV Fixed Wall Mount<br>DVD Player<br>Universal Remote<br>Cables and Connections<br>Surge Protector<br>Custom Installation and Integration |           | X       exciting movie experience in your home the neighbor envy! Hearing full spectrum sound from the front and puts you right in the center of the action and adds direction excitement to your entertainment event!         X       X         X       • Audio cables run discretely behind finished drywall         X       • Sleek attractive recessed speakers | <ul> <li>Audio cables run discretely behind finished drywall</li> <li>Sleek attractive recessed speakers</li> <li>Connection wall plate and home theater components installed</li> </ul>                                      |  |
| 1                                    | Home Owner Orientation, 30 minutes                                                                                                                                                      |           | х                                                                                                                                                                                                                                                                                                                                                                   | SOLUTION OPTIONS         • Upgrade to in-ceiling pivoting directional speakers for precise audio placement         • Add high quality distributed music throughout the home and patio         • Add a home theater experience |  |