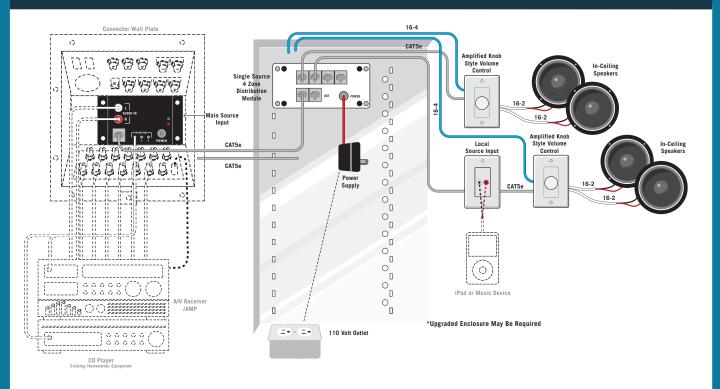

## **BILL OF MATERIAL**

| Quantity                   | Description                                                                                                                                              | \\\\\\\\\\\\\\\\\\\\\\\\\\\\\\\\\\\\\\ | FEATURES                                                                                                                                                                                                                                                                                                                                                                                                                                                               |
|----------------------------|----------------------------------------------------------------------------------------------------------------------------------------------------------|----------------------------------------|------------------------------------------------------------------------------------------------------------------------------------------------------------------------------------------------------------------------------------------------------------------------------------------------------------------------------------------------------------------------------------------------------------------------------------------------------------------------|
| Qualitity                  | Description                                                                                                                                              | / & / E / E                            | TEATOTIES                                                                                                                                                                                                                                                                                                                                                                                                                                                              |
| 2<br>2<br>1<br>1<br>1<br>1 | Pair In-ceiling Choice Speakers Choice Volume Control (4) Zone Distribution Module Main Source Input Power Supply 3 Bay Adapter Plate Local Source Input | x x x x x x x x x x x x x x x x x x x  | Experience unprecedented flexibility and high quality whole house music. Dance to your favorite songs in privacy while the children rock out to their favorite pop songs in their room.      Audio cables run discretely behind finished drywall     Recessed, barely visible high quality speakers     Connection wall plate for ease of component installation     Volume controls and connection plate installed     Wired for A-bus and traditional speaker wiring |
| 1                          | Home Owner Orientation                                                                                                                                   | X                                      | SOLUTION OPTIONS      Add speakers and volume controls to bedrooms and bathrooms     Add weather proof speakers to patio and pool     Add home theater or video experience                                                                                                                                                                                                                                                                                             |