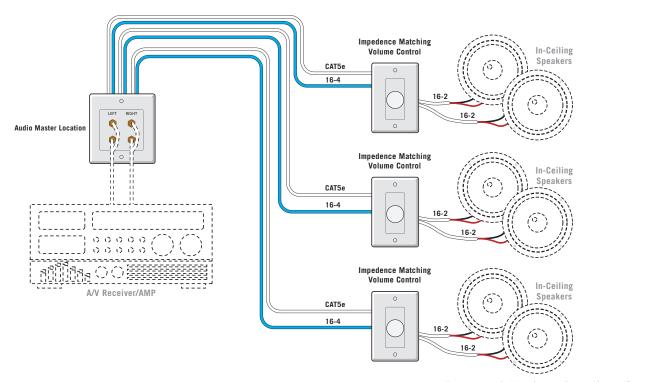

## Music

Products:

## **MULTI-ROOM READY Pre-wire only**

Components and wiring subject to change without notification.

| BILL OF MATERIAL |                                                                                                                 |                                       |                                                                                         |
|------------------|-----------------------------------------------------------------------------------------------------------------|---------------------------------------|-----------------------------------------------------------------------------------------|
| Quantity         | Description                                                                                                     | FEATURES                              |                                                                                         |
| 3<br>3<br>1      | Pre-Wire Pair of Speakers Impedance Matching Volume Controls Speaker Terminal Wall Plate Home Owner Orientation | X X X X X X X X X X X X X X X X X X X | ality audio cable from the erooms in the home. plate at entertainment ted audio systems |