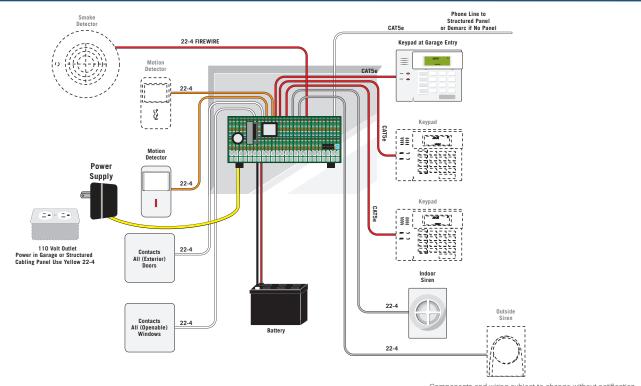

## **BILL OF MATERIAL**

| 10-20 Surface Mount Sensors 3-5 3/8 Stubby Sensor Control Panel Basic Keypad 1 Basic Motion Detector Battery Backup 1 Home Owner Orientation 1 Yard Sign  Surface Mount Sensors X X X X X X X X X X X X X X X X X X X                                                                                                                                                          | Quantity | Description                                                                                                                       |                                       | FEATURES                                                                                                                                                                                                                                                                                                                                                                                    |
|--------------------------------------------------------------------------------------------------------------------------------------------------------------------------------------------------------------------------------------------------------------------------------------------------------------------------------------------------------------------------------|----------|-----------------------------------------------------------------------------------------------------------------------------------|---------------------------------------|---------------------------------------------------------------------------------------------------------------------------------------------------------------------------------------------------------------------------------------------------------------------------------------------------------------------------------------------------------------------------------------------|
| 4 Window Sticker Home Owner Orientation  * Add contacts to overhead doors, interior doors or even safe and gun rooms  * Add extra protection by wiring for glass breakage and interior motion sensors  * Remote arm and disarm from any location in the world  * Protect your family from intrusion and fire emergencies  * 24 Hour monitoring for less than \$20.00 per month |          | 3/8 Stubby Sensor Control Panel Basic Keypad Basic Motion Detector Battery Backup Home Owner Orientation Yard Sign Window Sticker | x x x x x x x x x x x x x x x x x x x | Arm and disarm with push button ease     Local siren protection with paging ability  SOLUTION OPTIONS      Add contacts to overhead doors, interior doors or even safe and gun rooms     Add extra protection by wiring for glass breakage and interior motion sensors     Remote arm and disarm from any location in the world     Protect your family from intrusion and fire emergencies |